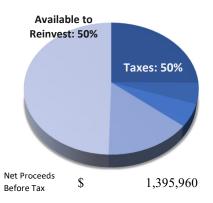

### **PROPERTY CASH FLOW ANALYSIS**

Prepared for Valued Client
Property 1234 Main Street

| \$                     | 7,500 | d)                                                   |                                                          |                                                                                                               |                                                                                                                                                                                                                                                                                                                                                                                                                                                                                                                                                                                                                                                                     |                                                                                                                                                                                                                                                                                                                                                                                                                                                                                                                                                                                                                                                                                                                                                                                                                                                                  |                                                                                                                                                                                                                                                                                                                                                                                                                                                                                                                                                                                                                                                                                                                                                                                                                                                                                                                          |                                                                                                                                                                                                                                                                                                                                                                                                                                                                                                                                                                                                                                                                                                                                                                                                                                                                                                                                                                                                                                                                                                                                            |  |  |  |
|------------------------|-------|------------------------------------------------------|----------------------------------------------------------|---------------------------------------------------------------------------------------------------------------|---------------------------------------------------------------------------------------------------------------------------------------------------------------------------------------------------------------------------------------------------------------------------------------------------------------------------------------------------------------------------------------------------------------------------------------------------------------------------------------------------------------------------------------------------------------------------------------------------------------------------------------------------------------------|------------------------------------------------------------------------------------------------------------------------------------------------------------------------------------------------------------------------------------------------------------------------------------------------------------------------------------------------------------------------------------------------------------------------------------------------------------------------------------------------------------------------------------------------------------------------------------------------------------------------------------------------------------------------------------------------------------------------------------------------------------------------------------------------------------------------------------------------------------------|--------------------------------------------------------------------------------------------------------------------------------------------------------------------------------------------------------------------------------------------------------------------------------------------------------------------------------------------------------------------------------------------------------------------------------------------------------------------------------------------------------------------------------------------------------------------------------------------------------------------------------------------------------------------------------------------------------------------------------------------------------------------------------------------------------------------------------------------------------------------------------------------------------------------------|--------------------------------------------------------------------------------------------------------------------------------------------------------------------------------------------------------------------------------------------------------------------------------------------------------------------------------------------------------------------------------------------------------------------------------------------------------------------------------------------------------------------------------------------------------------------------------------------------------------------------------------------------------------------------------------------------------------------------------------------------------------------------------------------------------------------------------------------------------------------------------------------------------------------------------------------------------------------------------------------------------------------------------------------------------------------------------------------------------------------------------------------|--|--|--|
|                        |       | Э                                                    | 90,000                                                   | Estimated Net Property Value                                                                                  |                                                                                                                                                                                                                                                                                                                                                                                                                                                                                                                                                                                                                                                                     | \$ 2,350,000                                                                                                                                                                                                                                                                                                                                                                                                                                                                                                                                                                                                                                                                                                                                                                                                                                                     |                                                                                                                                                                                                                                                                                                                                                                                                                                                                                                                                                                                                                                                                                                                                                                                                                                                                                                                          | 00                                                                                                                                                                                                                                                                                                                                                                                                                                                                                                                                                                                                                                                                                                                                                                                                                                                                                                                                                                                                                                                                                                                                         |  |  |  |
| Other revenue 115 1,38 |       | 1,380                                                | Current Loan Balance \$ 9                                |                                                                                                               |                                                                                                                                                                                                                                                                                                                                                                                                                                                                                                                                                                                                                                                                     | \$ 954,04                                                                                                                                                                                                                                                                                                                                                                                                                                                                                                                                                                                                                                                                                                                                                                                                                                                        | 954,040                                                                                                                                                                                                                                                                                                                                                                                                                                                                                                                                                                                                                                                                                                                                                                                                                                                                                                                  |                                                                                                                                                                                                                                                                                                                                                                                                                                                                                                                                                                                                                                                                                                                                                                                                                                                                                                                                                                                                                                                                                                                                            |  |  |  |
| \$ 7,615 \$            |       | 91,380                                               | Total                                                    |                                                                                                               |                                                                                                                                                                                                                                                                                                                                                                                                                                                                                                                                                                                                                                                                     | \$ 1,395,96                                                                                                                                                                                                                                                                                                                                                                                                                                                                                                                                                                                                                                                                                                                                                                                                                                                      | 0                                                                                                                                                                                                                                                                                                                                                                                                                                                                                                                                                                                                                                                                                                                                                                                                                                                                                                                        |                                                                                                                                                                                                                                                                                                                                                                                                                                                                                                                                                                                                                                                                                                                                                                                                                                                                                                                                                                                                                                                                                                                                            |  |  |  |
|                        | Month |                                                      | Annual                                                   | Annual Expenses*                                                                                              | Ν                                                                                                                                                                                                                                                                                                                                                                                                                                                                                                                                                                                                                                                                   |                                                                                                                                                                                                                                                                                                                                                                                                                                                                                                                                                                                                                                                                                                                                                                                                                                                                  | Annı                                                                                                                                                                                                                                                                                                                                                                                                                                                                                                                                                                                                                                                                                                                                                                                                                                                                                                                     | Current Expense Breakdown                                                                                                                                                                                                                                                                                                                                                                                                                                                                                                                                                                                                                                                                                                                                                                                                                                                                                                                                                                                                                                                                                                                  |  |  |  |
|                        | 3,313 |                                                      | 39,756                                                   | Bookkeeping / tax prep                                                                                        |                                                                                                                                                                                                                                                                                                                                                                                                                                                                                                                                                                                                                                                                     | 33                                                                                                                                                                                                                                                                                                                                                                                                                                                                                                                                                                                                                                                                                                                                                                                                                                                               | 4                                                                                                                                                                                                                                                                                                                                                                                                                                                                                                                                                                                                                                                                                                                                                                                                                                                                                                                        | .00 ■ Mortgage payment (P+I only) 66.9%                                                                                                                                                                                                                                                                                                                                                                                                                                                                                                                                                                                                                                                                                                                                                                                                                                                                                                                                                                                                                                                                                                    |  |  |  |
|                        | -     |                                                      | -                                                        | Marketing                                                                                                     |                                                                                                                                                                                                                                                                                                                                                                                                                                                                                                                                                                                                                                                                     | -                                                                                                                                                                                                                                                                                                                                                                                                                                                                                                                                                                                                                                                                                                                                                                                                                                                                |                                                                                                                                                                                                                                                                                                                                                                                                                                                                                                                                                                                                                                                                                                                                                                                                                                                                                                                          | Property management 0.0%                                                                                                                                                                                                                                                                                                                                                                                                                                                                                                                                                                                                                                                                                                                                                                                                                                                                                                                                                                                                                                                                                                                   |  |  |  |
|                        | 275   |                                                      | 3,300                                                    | Insurance                                                                                                     |                                                                                                                                                                                                                                                                                                                                                                                                                                                                                                                                                                                                                                                                     | 167                                                                                                                                                                                                                                                                                                                                                                                                                                                                                                                                                                                                                                                                                                                                                                                                                                                              | 2,0                                                                                                                                                                                                                                                                                                                                                                                                                                                                                                                                                                                                                                                                                                                                                                                                                                                                                                                      | 000 ■ Water/sewer 5.6%                                                                                                                                                                                                                                                                                                                                                                                                                                                                                                                                                                                                                                                                                                                                                                                                                                                                                                                                                                                                                                                                                                                     |  |  |  |
|                        | 75    |                                                      | 900                                                      | Property Tax                                                                                                  |                                                                                                                                                                                                                                                                                                                                                                                                                                                                                                                                                                                                                                                                     | 1,250                                                                                                                                                                                                                                                                                                                                                                                                                                                                                                                                                                                                                                                                                                                                                                                                                                                            | 15,0                                                                                                                                                                                                                                                                                                                                                                                                                                                                                                                                                                                                                                                                                                                                                                                                                                                                                                                     |                                                                                                                                                                                                                                                                                                                                                                                                                                                                                                                                                                                                                                                                                                                                                                                                                                                                                                                                                                                                                                                                                                                                            |  |  |  |
|                        | 150   |                                                      | 1,800                                                    | Legal                                                                                                         |                                                                                                                                                                                                                                                                                                                                                                                                                                                                                                                                                                                                                                                                     | 67                                                                                                                                                                                                                                                                                                                                                                                                                                                                                                                                                                                                                                                                                                                                                                                                                                                               | 8                                                                                                                                                                                                                                                                                                                                                                                                                                                                                                                                                                                                                                                                                                                                                                                                                                                                                                                        | Landscape/gardening 3.0%                                                                                                                                                                                                                                                                                                                                                                                                                                                                                                                                                                                                                                                                                                                                                                                                                                                                                                                                                                                                                                                                                                                   |  |  |  |
|                        | -     |                                                      | -                                                        | Annualized vacancy                                                                                            |                                                                                                                                                                                                                                                                                                                                                                                                                                                                                                                                                                                                                                                                     | 167                                                                                                                                                                                                                                                                                                                                                                                                                                                                                                                                                                                                                                                                                                                                                                                                                                                              | 2,0                                                                                                                                                                                                                                                                                                                                                                                                                                                                                                                                                                                                                                                                                                                                                                                                                                                                                                                      | 002 Other facility maintenance 0.0%                                                                                                                                                                                                                                                                                                                                                                                                                                                                                                                                                                                                                                                                                                                                                                                                                                                                                                                                                                                                                                                                                                        |  |  |  |
|                        | -     |                                                      | -                                                        | Future Capital Expenditures*                                                                                  |                                                                                                                                                                                                                                                                                                                                                                                                                                                                                                                                                                                                                                                                     |                                                                                                                                                                                                                                                                                                                                                                                                                                                                                                                                                                                                                                                                                                                                                                                                                                                                  |                                                                                                                                                                                                                                                                                                                                                                                                                                                                                                                                                                                                                                                                                                                                                                                                                                                                                                                          | ■ Security 0.0%                                                                                                                                                                                                                                                                                                                                                                                                                                                                                                                                                                                                                                                                                                                                                                                                                                                                                                                                                                                                                                                                                                                            |  |  |  |
|                        | -     |                                                      | -                                                        | Roof                                                                                                          |                                                                                                                                                                                                                                                                                                                                                                                                                                                                                                                                                                                                                                                                     | 231                                                                                                                                                                                                                                                                                                                                                                                                                                                                                                                                                                                                                                                                                                                                                                                                                                                              | 2,7                                                                                                                                                                                                                                                                                                                                                                                                                                                                                                                                                                                                                                                                                                                                                                                                                                                                                                                      |                                                                                                                                                                                                                                                                                                                                                                                                                                                                                                                                                                                                                                                                                                                                                                                                                                                                                                                                                                                                                                                                                                                                            |  |  |  |
|                        | 125   |                                                      | 1,500                                                    | Plumbing                                                                                                      |                                                                                                                                                                                                                                                                                                                                                                                                                                                                                                                                                                                                                                                                     | -                                                                                                                                                                                                                                                                                                                                                                                                                                                                                                                                                                                                                                                                                                                                                                                                                                                                |                                                                                                                                                                                                                                                                                                                                                                                                                                                                                                                                                                                                                                                                                                                                                                                                                                                                                                                          | ■ HOA fee 2.5%                                                                                                                                                                                                                                                                                                                                                                                                                                                                                                                                                                                                                                                                                                                                                                                                                                                                                                                                                                                                                                                                                                                             |  |  |  |
|                        | 25    |                                                      | 300                                                      | HVAC                                                                                                          |                                                                                                                                                                                                                                                                                                                                                                                                                                                                                                                                                                                                                                                                     | 179                                                                                                                                                                                                                                                                                                                                                                                                                                                                                                                                                                                                                                                                                                                                                                                                                                                              | 2,1                                                                                                                                                                                                                                                                                                                                                                                                                                                                                                                                                                                                                                                                                                                                                                                                                                                                                                                      |                                                                                                                                                                                                                                                                                                                                                                                                                                                                                                                                                                                                                                                                                                                                                                                                                                                                                                                                                                                                                                                                                                                                            |  |  |  |
|                        | _     |                                                      | -                                                        | Hardscaping                                                                                                   |                                                                                                                                                                                                                                                                                                                                                                                                                                                                                                                                                                                                                                                                     | _                                                                                                                                                                                                                                                                                                                                                                                                                                                                                                                                                                                                                                                                                                                                                                                                                                                                |                                                                                                                                                                                                                                                                                                                                                                                                                                                                                                                                                                                                                                                                                                                                                                                                                                                                                                                          | ■ Major repairs 0.0%                                                                                                                                                                                                                                                                                                                                                                                                                                                                                                                                                                                                                                                                                                                                                                                                                                                                                                                                                                                                                                                                                                                       |  |  |  |
|                        | 100   |                                                      | 1,200                                                    | Structural                                                                                                    |                                                                                                                                                                                                                                                                                                                                                                                                                                                                                                                                                                                                                                                                     | _                                                                                                                                                                                                                                                                                                                                                                                                                                                                                                                                                                                                                                                                                                                                                                                                                                                                |                                                                                                                                                                                                                                                                                                                                                                                                                                                                                                                                                                                                                                                                                                                                                                                                                                                                                                                          | ■ Other/misc. 2.0%                                                                                                                                                                                                                                                                                                                                                                                                                                                                                                                                                                                                                                                                                                                                                                                                                                                                                                                                                                                                                                                                                                                         |  |  |  |
|                        | 750   |                                                      | 9,000                                                    | All Other                                                                                                     |                                                                                                                                                                                                                                                                                                                                                                                                                                                                                                                                                                                                                                                                     | 104                                                                                                                                                                                                                                                                                                                                                                                                                                                                                                                                                                                                                                                                                                                                                                                                                                                              | 1,2                                                                                                                                                                                                                                                                                                                                                                                                                                                                                                                                                                                                                                                                                                                                                                                                                                                                                                                      | Personal time (hrs x \$50) 15.1%                                                                                                                                                                                                                                                                                                                                                                                                                                                                                                                                                                                                                                                                                                                                                                                                                                                                                                                                                                                                                                                                                                           |  |  |  |
| \$                     | 4,813 | \$                                                   | 57,756                                                   |                                                                                                               | \$                                                                                                                                                                                                                                                                                                                                                                                                                                                                                                                                                                                                                                                                  | 2,198                                                                                                                                                                                                                                                                                                                                                                                                                                                                                                                                                                                                                                                                                                                                                                                                                                                            |                                                                                                                                                                                                                                                                                                                                                                                                                                                                                                                                                                                                                                                                                                                                                                                                                                                                                                                          | Personal time (ms x \$30) 13.1%                                                                                                                                                                                                                                                                                                                                                                                                                                                                                                                                                                                                                                                                                                                                                                                                                                                                                                                                                                                                                                                                                                            |  |  |  |
|                        | ,     |                                                      | •                                                        |                                                                                                               |                                                                                                                                                                                                                                                                                                                                                                                                                                                                                                                                                                                                                                                                     | ŕ                                                                                                                                                                                                                                                                                                                                                                                                                                                                                                                                                                                                                                                                                                                                                                                                                                                                |                                                                                                                                                                                                                                                                                                                                                                                                                                                                                                                                                                                                                                                                                                                                                                                                                                                                                                                          | Bookkeeping / tax prep 0.1%                                                                                                                                                                                                                                                                                                                                                                                                                                                                                                                                                                                                                                                                                                                                                                                                                                                                                                                                                                                                                                                                                                                |  |  |  |
|                        |       |                                                      |                                                          |                                                                                                               |                                                                                                                                                                                                                                                                                                                                                                                                                                                                                                                                                                                                                                                                     |                                                                                                                                                                                                                                                                                                                                                                                                                                                                                                                                                                                                                                                                                                                                                                                                                                                                  |                                                                                                                                                                                                                                                                                                                                                                                                                                                                                                                                                                                                                                                                                                                                                                                                                                                                                                                          | ■ Marketing 0.0%                                                                                                                                                                                                                                                                                                                                                                                                                                                                                                                                                                                                                                                                                                                                                                                                                                                                                                                                                                                                                                                                                                                           |  |  |  |
| \$                     | 7,615 |                                                      |                                                          | Annualized Income*                                                                                            |                                                                                                                                                                                                                                                                                                                                                                                                                                                                                                                                                                                                                                                                     |                                                                                                                                                                                                                                                                                                                                                                                                                                                                                                                                                                                                                                                                                                                                                                                                                                                                  | \$ 91,3                                                                                                                                                                                                                                                                                                                                                                                                                                                                                                                                                                                                                                                                                                                                                                                                                                                                                                                  | Insurance 0.3%                                                                                                                                                                                                                                                                                                                                                                                                                                                                                                                                                                                                                                                                                                                                                                                                                                                                                                                                                                                                                                                                                                                             |  |  |  |
|                        |       |                                                      |                                                          |                                                                                                               |                                                                                                                                                                                                                                                                                                                                                                                                                                                                                                                                                                                                                                                                     |                                                                                                                                                                                                                                                                                                                                                                                                                                                                                                                                                                                                                                                                                                                                                                                                                                                                  |                                                                                                                                                                                                                                                                                                                                                                                                                                                                                                                                                                                                                                                                                                                                                                                                                                                                                                                          | Property Tax 2.1%                                                                                                                                                                                                                                                                                                                                                                                                                                                                                                                                                                                                                                                                                                                                                                                                                                                                                                                                                                                                                                                                                                                          |  |  |  |
|                        |       |                                                      |                                                          | ·                                                                                                             |                                                                                                                                                                                                                                                                                                                                                                                                                                                                                                                                                                                                                                                                     |                                                                                                                                                                                                                                                                                                                                                                                                                                                                                                                                                                                                                                                                                                                                                                                                                                                                  |                                                                                                                                                                                                                                                                                                                                                                                                                                                                                                                                                                                                                                                                                                                                                                                                                                                                                                                          | Legal 0.1%                                                                                                                                                                                                                                                                                                                                                                                                                                                                                                                                                                                                                                                                                                                                                                                                                                                                                                                                                                                                                                                                                                                                 |  |  |  |
| •                      |       |                                                      |                                                          |                                                                                                               |                                                                                                                                                                                                                                                                                                                                                                                                                                                                                                                                                                                                                                                                     |                                                                                                                                                                                                                                                                                                                                                                                                                                                                                                                                                                                                                                                                                                                                                                                                                                                                  |                                                                                                                                                                                                                                                                                                                                                                                                                                                                                                                                                                                                                                                                                                                                                                                                                                                                                                                          | Annualized vacancy 0.5%                                                                                                                                                                                                                                                                                                                                                                                                                                                                                                                                                                                                                                                                                                                                                                                                                                                                                                                                                                                                                                                                                                                    |  |  |  |
|                        |       |                                                      |                                                          |                                                                                                               |                                                                                                                                                                                                                                                                                                                                                                                                                                                                                                                                                                                                                                                                     |                                                                                                                                                                                                                                                                                                                                                                                                                                                                                                                                                                                                                                                                                                                                                                                                                                                                  |                                                                                                                                                                                                                                                                                                                                                                                                                                                                                                                                                                                                                                                                                                                                                                                                                                                                                                                          | 8% - Adds back principal payments                                                                                                                                                                                                                                                                                                                                                                                                                                                                                                                                                                                                                                                                                                                                                                                                                                                                                                                                                                                                                                                                                                          |  |  |  |
|                        | \$    | Month 3,313 - 275 75 150 - 125 25 - 100 750 \$ 4,813 | Month 3,313  - 275 75 150 - 125 25 - 100 750 \$ 4,813 \$ | Month Annual 3,313 39,756  275 3,300 75 900 150 1,800 125 1,500 25 300 100 1,200 750 9,000 \$ 4,813 \$ 57,756 | Month         Annual         Annual Expenses*           3,313         39,756         Bookkeeping / tax prep           -         -         Marketing           275         3,300         Insurance           75         900         Property Tax           150         1,800         Legal           -         -         Annualized vacancy           Future Capital Expenditures*         Roof           125         1,500         Plumbing           425         300         HVAC           -         -         Hardscaping           5tructural         All Other           \$ 4,813         \$ 57,756           Annualized Income*           Annualized Expense* | Month         Annual         Annual Expenses*         Manual Expenses*           3,313         39,756         Bookkeeping / tax prep           -         -         Marketing           275         3,300         Insurance           75         900         Property Tax           Legal         Annualized vacancy           -         -         Future Capital Expenditures*           Roof         Plumbing           125         1,500         Plumbing           400         1,200         Structural           100         1,200         Structural           750         9,000         All Other           \$ 4,813         \$ 57,756         Total           \$ 7,615         Annualized Income*           \$ 7,011         Structural           \$ 604         Annualized Expense*           Annualized Cash Flow*           Estimated Cash on Equity * | Month         Annual         Annual Expenses*         Month           3,313         39,756         Bookkeeping / tax prep         33           -         -         Marketing         -           275         3,300         Insurance         167           75         900         Property Tax         1,250           150         1,800         Legal         67           -         -         Annualized vacancy         167           -         -         Future Capital Expenditures*           -         -         Roof         231           125         1,500         Plumbing         -           -         -         Hardscaping         -           -         -         Hardscaping         -           100         1,200         Structural         -           750         9,000         All Other         104           \$ 4,813         \$ 57,756         Total         \$ 2,198     S 7,615 S 7,011 S 604 | Month         Annual         Annual Expenses*         Month         Annual Annual Annual Expenses*           3,313         39,756         Bookkeeping / tax prep         33         4           -         -         Marketing         -         -           275         3,300         Insurance         167         2,0           75         900         Property Tax         1,250         15,0           150         1,800         Legal         67         8           -         -         Annualized vacancy         167         2,0           -         -         Future Capital Expenditures*         8         231         2,7           125         1,500         Plumbing         -         -         -         -         -         -         -         -         -         -         -         -         -         -         -         -         -         -         -         -         -         -         -         -         -         -         -         -         -         -         -         -         -         -         -         -         -         -         -         -         -         -         -         - |  |  |  |