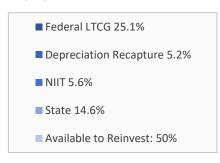

### **PROPERTY CASH FLOW ANALYSIS**

Prepared for Valued Client
Property 1234 Main Street

| \$                     | 7,500 | d)                                                   |                                                          |                                                                                                               |                                                                                                                                                                                                                                                                                                                                                                                                                                                                                                                                                                                                                                                                     |                                                                                                                                                                                                                                                                                                                                                                                                                                                                                                                                                                                                                                                                                                                                                                                                                                                                  |                                                                                                                                                                                                                                                                                                                                                                                                                                                                                                                                                                                                                                                                                                                                                                                                                                                                                                                          |                                                                                                                                                                                                                                                                                                                                                                                                                                                                                                                                                                                                                                                                                                                                                                                                                                                                                                                                                                                                                                                                                                                                            |  |  |  |
|------------------------|-------|------------------------------------------------------|----------------------------------------------------------|---------------------------------------------------------------------------------------------------------------|---------------------------------------------------------------------------------------------------------------------------------------------------------------------------------------------------------------------------------------------------------------------------------------------------------------------------------------------------------------------------------------------------------------------------------------------------------------------------------------------------------------------------------------------------------------------------------------------------------------------------------------------------------------------|------------------------------------------------------------------------------------------------------------------------------------------------------------------------------------------------------------------------------------------------------------------------------------------------------------------------------------------------------------------------------------------------------------------------------------------------------------------------------------------------------------------------------------------------------------------------------------------------------------------------------------------------------------------------------------------------------------------------------------------------------------------------------------------------------------------------------------------------------------------|--------------------------------------------------------------------------------------------------------------------------------------------------------------------------------------------------------------------------------------------------------------------------------------------------------------------------------------------------------------------------------------------------------------------------------------------------------------------------------------------------------------------------------------------------------------------------------------------------------------------------------------------------------------------------------------------------------------------------------------------------------------------------------------------------------------------------------------------------------------------------------------------------------------------------|--------------------------------------------------------------------------------------------------------------------------------------------------------------------------------------------------------------------------------------------------------------------------------------------------------------------------------------------------------------------------------------------------------------------------------------------------------------------------------------------------------------------------------------------------------------------------------------------------------------------------------------------------------------------------------------------------------------------------------------------------------------------------------------------------------------------------------------------------------------------------------------------------------------------------------------------------------------------------------------------------------------------------------------------------------------------------------------------------------------------------------------------|--|--|--|
|                        |       | Э                                                    | 90,000                                                   | Estimated Net Property Value                                                                                  |                                                                                                                                                                                                                                                                                                                                                                                                                                                                                                                                                                                                                                                                     | \$ 2,350,000                                                                                                                                                                                                                                                                                                                                                                                                                                                                                                                                                                                                                                                                                                                                                                                                                                                     |                                                                                                                                                                                                                                                                                                                                                                                                                                                                                                                                                                                                                                                                                                                                                                                                                                                                                                                          | 00                                                                                                                                                                                                                                                                                                                                                                                                                                                                                                                                                                                                                                                                                                                                                                                                                                                                                                                                                                                                                                                                                                                                         |  |  |  |
| Other revenue 115 1,38 |       | 1,380                                                | Current Loan Balance \$ 9                                |                                                                                                               |                                                                                                                                                                                                                                                                                                                                                                                                                                                                                                                                                                                                                                                                     | \$ 954,04                                                                                                                                                                                                                                                                                                                                                                                                                                                                                                                                                                                                                                                                                                                                                                                                                                                        | 954,040                                                                                                                                                                                                                                                                                                                                                                                                                                                                                                                                                                                                                                                                                                                                                                                                                                                                                                                  |                                                                                                                                                                                                                                                                                                                                                                                                                                                                                                                                                                                                                                                                                                                                                                                                                                                                                                                                                                                                                                                                                                                                            |  |  |  |
| \$ 7,615 \$            |       | 91,380                                               | Total                                                    |                                                                                                               |                                                                                                                                                                                                                                                                                                                                                                                                                                                                                                                                                                                                                                                                     | \$ 1,395,96                                                                                                                                                                                                                                                                                                                                                                                                                                                                                                                                                                                                                                                                                                                                                                                                                                                      | 0                                                                                                                                                                                                                                                                                                                                                                                                                                                                                                                                                                                                                                                                                                                                                                                                                                                                                                                        |                                                                                                                                                                                                                                                                                                                                                                                                                                                                                                                                                                                                                                                                                                                                                                                                                                                                                                                                                                                                                                                                                                                                            |  |  |  |
|                        | Month |                                                      | Annual                                                   | Annual Expenses*                                                                                              | Ν                                                                                                                                                                                                                                                                                                                                                                                                                                                                                                                                                                                                                                                                   |                                                                                                                                                                                                                                                                                                                                                                                                                                                                                                                                                                                                                                                                                                                                                                                                                                                                  | Annı                                                                                                                                                                                                                                                                                                                                                                                                                                                                                                                                                                                                                                                                                                                                                                                                                                                                                                                     | Current Expense Breakdown                                                                                                                                                                                                                                                                                                                                                                                                                                                                                                                                                                                                                                                                                                                                                                                                                                                                                                                                                                                                                                                                                                                  |  |  |  |
|                        | 3,313 |                                                      | 39,756                                                   | Bookkeeping / tax prep                                                                                        |                                                                                                                                                                                                                                                                                                                                                                                                                                                                                                                                                                                                                                                                     | 33                                                                                                                                                                                                                                                                                                                                                                                                                                                                                                                                                                                                                                                                                                                                                                                                                                                               | 4                                                                                                                                                                                                                                                                                                                                                                                                                                                                                                                                                                                                                                                                                                                                                                                                                                                                                                                        | .00 ■ Mortgage payment (P+I only) 66.9%                                                                                                                                                                                                                                                                                                                                                                                                                                                                                                                                                                                                                                                                                                                                                                                                                                                                                                                                                                                                                                                                                                    |  |  |  |
|                        | -     |                                                      | -                                                        | Marketing                                                                                                     |                                                                                                                                                                                                                                                                                                                                                                                                                                                                                                                                                                                                                                                                     | -                                                                                                                                                                                                                                                                                                                                                                                                                                                                                                                                                                                                                                                                                                                                                                                                                                                                |                                                                                                                                                                                                                                                                                                                                                                                                                                                                                                                                                                                                                                                                                                                                                                                                                                                                                                                          | Property management 0.0%                                                                                                                                                                                                                                                                                                                                                                                                                                                                                                                                                                                                                                                                                                                                                                                                                                                                                                                                                                                                                                                                                                                   |  |  |  |
|                        | 275   |                                                      | 3,300                                                    | Insurance                                                                                                     |                                                                                                                                                                                                                                                                                                                                                                                                                                                                                                                                                                                                                                                                     | 167                                                                                                                                                                                                                                                                                                                                                                                                                                                                                                                                                                                                                                                                                                                                                                                                                                                              | 2,0                                                                                                                                                                                                                                                                                                                                                                                                                                                                                                                                                                                                                                                                                                                                                                                                                                                                                                                      | 000 ■ Water/sewer 5.6%                                                                                                                                                                                                                                                                                                                                                                                                                                                                                                                                                                                                                                                                                                                                                                                                                                                                                                                                                                                                                                                                                                                     |  |  |  |
|                        | 75    |                                                      | 900                                                      | Property Tax                                                                                                  |                                                                                                                                                                                                                                                                                                                                                                                                                                                                                                                                                                                                                                                                     | 1,250                                                                                                                                                                                                                                                                                                                                                                                                                                                                                                                                                                                                                                                                                                                                                                                                                                                            | 15,0                                                                                                                                                                                                                                                                                                                                                                                                                                                                                                                                                                                                                                                                                                                                                                                                                                                                                                                     |                                                                                                                                                                                                                                                                                                                                                                                                                                                                                                                                                                                                                                                                                                                                                                                                                                                                                                                                                                                                                                                                                                                                            |  |  |  |
|                        | 150   |                                                      | 1,800                                                    | Legal                                                                                                         |                                                                                                                                                                                                                                                                                                                                                                                                                                                                                                                                                                                                                                                                     | 67                                                                                                                                                                                                                                                                                                                                                                                                                                                                                                                                                                                                                                                                                                                                                                                                                                                               | 8                                                                                                                                                                                                                                                                                                                                                                                                                                                                                                                                                                                                                                                                                                                                                                                                                                                                                                                        | Landscape/gardening 3.0%                                                                                                                                                                                                                                                                                                                                                                                                                                                                                                                                                                                                                                                                                                                                                                                                                                                                                                                                                                                                                                                                                                                   |  |  |  |
|                        | -     |                                                      | -                                                        | Annualized vacancy                                                                                            |                                                                                                                                                                                                                                                                                                                                                                                                                                                                                                                                                                                                                                                                     | 167                                                                                                                                                                                                                                                                                                                                                                                                                                                                                                                                                                                                                                                                                                                                                                                                                                                              | 2,0                                                                                                                                                                                                                                                                                                                                                                                                                                                                                                                                                                                                                                                                                                                                                                                                                                                                                                                      | 002 Other facility maintenance 0.0%                                                                                                                                                                                                                                                                                                                                                                                                                                                                                                                                                                                                                                                                                                                                                                                                                                                                                                                                                                                                                                                                                                        |  |  |  |
|                        | -     |                                                      | -                                                        | Future Capital Expenditures*                                                                                  |                                                                                                                                                                                                                                                                                                                                                                                                                                                                                                                                                                                                                                                                     |                                                                                                                                                                                                                                                                                                                                                                                                                                                                                                                                                                                                                                                                                                                                                                                                                                                                  |                                                                                                                                                                                                                                                                                                                                                                                                                                                                                                                                                                                                                                                                                                                                                                                                                                                                                                                          | ■ Security 0.0%                                                                                                                                                                                                                                                                                                                                                                                                                                                                                                                                                                                                                                                                                                                                                                                                                                                                                                                                                                                                                                                                                                                            |  |  |  |
|                        | -     |                                                      | -                                                        | Roof                                                                                                          |                                                                                                                                                                                                                                                                                                                                                                                                                                                                                                                                                                                                                                                                     | 231                                                                                                                                                                                                                                                                                                                                                                                                                                                                                                                                                                                                                                                                                                                                                                                                                                                              | 2,7                                                                                                                                                                                                                                                                                                                                                                                                                                                                                                                                                                                                                                                                                                                                                                                                                                                                                                                      |                                                                                                                                                                                                                                                                                                                                                                                                                                                                                                                                                                                                                                                                                                                                                                                                                                                                                                                                                                                                                                                                                                                                            |  |  |  |
|                        | 125   |                                                      | 1,500                                                    | Plumbing                                                                                                      |                                                                                                                                                                                                                                                                                                                                                                                                                                                                                                                                                                                                                                                                     | -                                                                                                                                                                                                                                                                                                                                                                                                                                                                                                                                                                                                                                                                                                                                                                                                                                                                |                                                                                                                                                                                                                                                                                                                                                                                                                                                                                                                                                                                                                                                                                                                                                                                                                                                                                                                          | ■ HOA fee 2.5%                                                                                                                                                                                                                                                                                                                                                                                                                                                                                                                                                                                                                                                                                                                                                                                                                                                                                                                                                                                                                                                                                                                             |  |  |  |
|                        | 25    |                                                      | 300                                                      | HVAC                                                                                                          |                                                                                                                                                                                                                                                                                                                                                                                                                                                                                                                                                                                                                                                                     | 179                                                                                                                                                                                                                                                                                                                                                                                                                                                                                                                                                                                                                                                                                                                                                                                                                                                              | 2,1                                                                                                                                                                                                                                                                                                                                                                                                                                                                                                                                                                                                                                                                                                                                                                                                                                                                                                                      |                                                                                                                                                                                                                                                                                                                                                                                                                                                                                                                                                                                                                                                                                                                                                                                                                                                                                                                                                                                                                                                                                                                                            |  |  |  |
|                        | _     |                                                      | -                                                        | Hardscaping                                                                                                   |                                                                                                                                                                                                                                                                                                                                                                                                                                                                                                                                                                                                                                                                     | _                                                                                                                                                                                                                                                                                                                                                                                                                                                                                                                                                                                                                                                                                                                                                                                                                                                                |                                                                                                                                                                                                                                                                                                                                                                                                                                                                                                                                                                                                                                                                                                                                                                                                                                                                                                                          | ■ Major repairs 0.0%                                                                                                                                                                                                                                                                                                                                                                                                                                                                                                                                                                                                                                                                                                                                                                                                                                                                                                                                                                                                                                                                                                                       |  |  |  |
|                        | 100   |                                                      | 1,200                                                    | Structural                                                                                                    |                                                                                                                                                                                                                                                                                                                                                                                                                                                                                                                                                                                                                                                                     | _                                                                                                                                                                                                                                                                                                                                                                                                                                                                                                                                                                                                                                                                                                                                                                                                                                                                |                                                                                                                                                                                                                                                                                                                                                                                                                                                                                                                                                                                                                                                                                                                                                                                                                                                                                                                          | ■ Other/misc. 2.0%                                                                                                                                                                                                                                                                                                                                                                                                                                                                                                                                                                                                                                                                                                                                                                                                                                                                                                                                                                                                                                                                                                                         |  |  |  |
|                        | 750   |                                                      | 9,000                                                    | All Other                                                                                                     |                                                                                                                                                                                                                                                                                                                                                                                                                                                                                                                                                                                                                                                                     | 104                                                                                                                                                                                                                                                                                                                                                                                                                                                                                                                                                                                                                                                                                                                                                                                                                                                              | 1,2                                                                                                                                                                                                                                                                                                                                                                                                                                                                                                                                                                                                                                                                                                                                                                                                                                                                                                                      | Personal time (hrs x \$50) 15.1%                                                                                                                                                                                                                                                                                                                                                                                                                                                                                                                                                                                                                                                                                                                                                                                                                                                                                                                                                                                                                                                                                                           |  |  |  |
| \$                     | 4,813 | \$                                                   | 57,756                                                   |                                                                                                               | \$                                                                                                                                                                                                                                                                                                                                                                                                                                                                                                                                                                                                                                                                  | 2,198                                                                                                                                                                                                                                                                                                                                                                                                                                                                                                                                                                                                                                                                                                                                                                                                                                                            |                                                                                                                                                                                                                                                                                                                                                                                                                                                                                                                                                                                                                                                                                                                                                                                                                                                                                                                          | Personal time (ms x \$30) 13.1%                                                                                                                                                                                                                                                                                                                                                                                                                                                                                                                                                                                                                                                                                                                                                                                                                                                                                                                                                                                                                                                                                                            |  |  |  |
|                        | ,     |                                                      | •                                                        |                                                                                                               |                                                                                                                                                                                                                                                                                                                                                                                                                                                                                                                                                                                                                                                                     | ŕ                                                                                                                                                                                                                                                                                                                                                                                                                                                                                                                                                                                                                                                                                                                                                                                                                                                                |                                                                                                                                                                                                                                                                                                                                                                                                                                                                                                                                                                                                                                                                                                                                                                                                                                                                                                                          | Bookkeeping / tax prep 0.1%                                                                                                                                                                                                                                                                                                                                                                                                                                                                                                                                                                                                                                                                                                                                                                                                                                                                                                                                                                                                                                                                                                                |  |  |  |
|                        |       |                                                      |                                                          |                                                                                                               |                                                                                                                                                                                                                                                                                                                                                                                                                                                                                                                                                                                                                                                                     |                                                                                                                                                                                                                                                                                                                                                                                                                                                                                                                                                                                                                                                                                                                                                                                                                                                                  |                                                                                                                                                                                                                                                                                                                                                                                                                                                                                                                                                                                                                                                                                                                                                                                                                                                                                                                          | ■ Marketing 0.0%                                                                                                                                                                                                                                                                                                                                                                                                                                                                                                                                                                                                                                                                                                                                                                                                                                                                                                                                                                                                                                                                                                                           |  |  |  |
| \$                     | 7,615 |                                                      |                                                          | Annualized Income*                                                                                            |                                                                                                                                                                                                                                                                                                                                                                                                                                                                                                                                                                                                                                                                     |                                                                                                                                                                                                                                                                                                                                                                                                                                                                                                                                                                                                                                                                                                                                                                                                                                                                  | \$ 91,3                                                                                                                                                                                                                                                                                                                                                                                                                                                                                                                                                                                                                                                                                                                                                                                                                                                                                                                  | Insurance 0.3%                                                                                                                                                                                                                                                                                                                                                                                                                                                                                                                                                                                                                                                                                                                                                                                                                                                                                                                                                                                                                                                                                                                             |  |  |  |
|                        |       |                                                      |                                                          |                                                                                                               |                                                                                                                                                                                                                                                                                                                                                                                                                                                                                                                                                                                                                                                                     |                                                                                                                                                                                                                                                                                                                                                                                                                                                                                                                                                                                                                                                                                                                                                                                                                                                                  |                                                                                                                                                                                                                                                                                                                                                                                                                                                                                                                                                                                                                                                                                                                                                                                                                                                                                                                          | Property Tax 2.1%                                                                                                                                                                                                                                                                                                                                                                                                                                                                                                                                                                                                                                                                                                                                                                                                                                                                                                                                                                                                                                                                                                                          |  |  |  |
|                        |       |                                                      |                                                          | ·                                                                                                             |                                                                                                                                                                                                                                                                                                                                                                                                                                                                                                                                                                                                                                                                     |                                                                                                                                                                                                                                                                                                                                                                                                                                                                                                                                                                                                                                                                                                                                                                                                                                                                  |                                                                                                                                                                                                                                                                                                                                                                                                                                                                                                                                                                                                                                                                                                                                                                                                                                                                                                                          | Legal 0.1%                                                                                                                                                                                                                                                                                                                                                                                                                                                                                                                                                                                                                                                                                                                                                                                                                                                                                                                                                                                                                                                                                                                                 |  |  |  |
| •                      |       |                                                      |                                                          |                                                                                                               |                                                                                                                                                                                                                                                                                                                                                                                                                                                                                                                                                                                                                                                                     |                                                                                                                                                                                                                                                                                                                                                                                                                                                                                                                                                                                                                                                                                                                                                                                                                                                                  |                                                                                                                                                                                                                                                                                                                                                                                                                                                                                                                                                                                                                                                                                                                                                                                                                                                                                                                          | Annualized vacancy 0.5%                                                                                                                                                                                                                                                                                                                                                                                                                                                                                                                                                                                                                                                                                                                                                                                                                                                                                                                                                                                                                                                                                                                    |  |  |  |
|                        |       |                                                      |                                                          |                                                                                                               |                                                                                                                                                                                                                                                                                                                                                                                                                                                                                                                                                                                                                                                                     |                                                                                                                                                                                                                                                                                                                                                                                                                                                                                                                                                                                                                                                                                                                                                                                                                                                                  |                                                                                                                                                                                                                                                                                                                                                                                                                                                                                                                                                                                                                                                                                                                                                                                                                                                                                                                          | 8% - Adds back principal payments                                                                                                                                                                                                                                                                                                                                                                                                                                                                                                                                                                                                                                                                                                                                                                                                                                                                                                                                                                                                                                                                                                          |  |  |  |
|                        | \$    | Month 3,313 - 275 75 150 - 125 25 - 100 750 \$ 4,813 | Month 3,313  - 275 75 150 - 125 25 - 100 750 \$ 4,813 \$ | Month Annual 3,313 39,756  275 3,300 75 900 150 1,800 125 1,500 25 300 100 1,200 750 9,000 \$ 4,813 \$ 57,756 | Month         Annual         Annual Expenses*           3,313         39,756         Bookkeeping / tax prep           -         -         Marketing           275         3,300         Insurance           75         900         Property Tax           150         1,800         Legal           -         -         Annualized vacancy           Future Capital Expenditures*         Roof           125         1,500         Plumbing           425         300         HVAC           -         -         Hardscaping           5tructural         All Other           \$ 4,813         \$ 57,756           Annualized Income*           Annualized Expense* | Month         Annual         Annual Expenses*         Manual Expenses*           3,313         39,756         Bookkeeping / tax prep           -         -         Marketing           275         3,300         Insurance           75         900         Property Tax           Legal         Annualized vacancy           -         -         Future Capital Expenditures*           Roof         Plumbing           125         1,500         Plumbing           400         1,200         Structural           100         1,200         Structural           750         9,000         All Other           \$ 4,813         \$ 57,756         Total           \$ 7,615         Annualized Income*           \$ 7,011         Structural           \$ 604         Annualized Expense*           Annualized Cash Flow*           Estimated Cash on Equity * | Month         Annual         Annual Expenses*         Month           3,313         39,756         Bookkeeping / tax prep         33           -         -         Marketing         -           275         3,300         Insurance         167           75         900         Property Tax         1,250           150         1,800         Legal         67           -         -         Annualized vacancy         167           -         -         Future Capital Expenditures*           -         -         Roof         231           125         1,500         Plumbing         -           -         -         Hardscaping         -           -         -         Hardscaping         -           100         1,200         Structural         -           750         9,000         All Other         104           \$ 4,813         \$ 57,756         Total         \$ 2,198     S 7,615 S 7,011 S 604 | Month         Annual         Annual Expenses*         Month         Annual Annual Annual Expenses*           3,313         39,756         Bookkeeping / tax prep         33         4           -         -         Marketing         -         -           275         3,300         Insurance         167         2,0           75         900         Property Tax         1,250         15,0           150         1,800         Legal         67         8           -         -         Annualized vacancy         167         2,0           -         -         Future Capital Expenditures*         8         231         2,7           125         1,500         Plumbing         -         -         -         -         -         -         -         -         -         -         -         -         -         -         -         -         -         -         -         -         -         -         -         -         -         -         -         -         -         -         -         -         -         -         -         -         -         -         -         -         -         -         -         - |  |  |  |